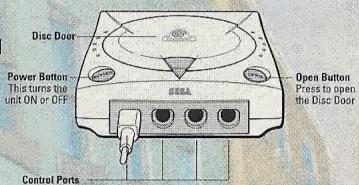

# GETTING STARTED

Insert the Disney's Donald Duck Goin'Quackers GD-Rom into your Sega Dreamcast<sup>TM</sup> console. Close the disc door and turn the unit on. When the title screen appears, press the START Button to access the menu for selecting the VMU:

#### SEGA DREAMCAST HARDWARE UNIT

Use these ports to connect the Dreamcast Controller or other peripheral equipment. From left to right are Control Port A, Control Port B, Control Port C, and Control Port D. Use each port to connect controllers for players 1 to 4 respectively.